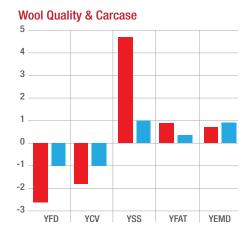

value
- · Sits around the top of the industry for FW and WP
- Sound, solid well shaped feet
- Well aligned, luxury wool
- Profit driving ram for \$/ha of wool harvest, with sensible wrinkle and cover
- Top 1% FW WP
- Top 3% YCFW YFD
- BW 106% GFW 116% FAT 65% EMD 92% FD 103% FDCV 91%
- Yearling FD 16.2 FDCV 15.8

## 230415

- Blueprint for balanced performance and enhanced profitability
- A sire to take advantage of any market conditions
- Elite wool quality, good body and feet
- Love his pedigree; 415 has AND096's do ability with Y306's wool quality and Y537's cut
- Top 1% FW WP
- High fleece value top 3% CFW and FD
- High fat, low dag, high WR and very low WEC
- Note ram has one pigmented spot on ear
- BW 119% GFW 127% FAT 151% EMD 86% FD 99% FDCV 100%
- Yearling FD 15.7 FDCV 17.4







Semen Prices 2025
Purchaser to pay shipping costs

0 - 100 Doses > \$50.00 + GST

101 - 200 Doses > \$45.00 + GST

201+ Doses > Negotiable



Jock Nivison: 0497 762 977 | Grant Nivison: 02 6777 2525 yalgoopartnership@bigpond.com | www.yalgoogenetics.com.au