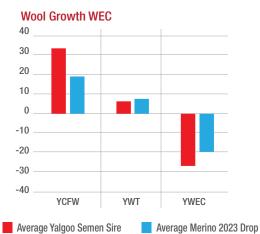

ndex value
- · Sits around the top of the industry for FW and WP
- Sound, solid well shaped feet
- Well aligned, luxury wool
- Profit driving ram for \$/ha of wool harvest, with sensible wrinkle and cover
- Top 1% FW WP
- Top 3% YCFW YFD
- BW 106% GFW 116% FAT 65% EMD 92% FD 103% FDCV 91%
- Yearling FD 16.2 FDCV 15.8

## 230415

- Blueprint for balanced performance and enhanced profitability
- A sire to take advantage of any market conditions
- Elite wool quality, good body and feet
- Love his pedigree; 415 has AND096's do ability with Y306's wool quality and Y537's cut
- Top 1% FW WP
- High fleece value top 3% CFW and FD
- High fat, low dag, high WR and very low WEC
- Note ram has one pigmented spot on ear
- BW 119% GFW 127% FAT 151% EMD 86% FD 99% FDCV 100%
- Yearling FD 15.7 FDCV 17.4







Semen Prices 2025
Purchaser to pay shipping costs

0 - 100 Doses > \$50.00 + GST

101 - 200 Doses > \$45.00 + GST

201+ Doses > Negotiable



Jock Nivison: 0497 762 977 | Grant Nivison: 02 6777 2525 yalgoopartnership@bigpond.com | www.yalgoogenetics.com.au