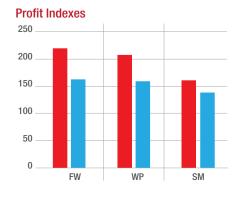

ex value
- · Sits around the top of the industry for FW and WP
- Sound, solid well shaped feet
- Well aligned, luxury wool
- Profit driving ram for \$/ha of wool harvest, with sensible wrinkle and cover
- Top 1% FW WP
- Top 3% YCFW YFD
- BW 106% GFW 116% FAT 65% EMD 92% FD 103% FDCV 91%
- Yearling FD 16.2 FDCV 15.8

## 230415

- Blueprint for balanced performance and enhanced profitability
- A sire to take advantage of any market conditions
- Elite wool quality, good body and feet
- Love his pedigree; 415 has AND096's do ability with Y306's wool quality and Y537's cut
- Top 1% FW WP
- High fleece value top 3% CFW and FD
- High fat, low dag, high WR and very low WEC
- Note ram has one pigmented spot on ear
- BW 119% GFW 127% FAT 151% EMD 86% FD 99% FDCV 100%
- Yearling FD 15.7 FDCV 17.4







Semen Prices 2025
Purchaser to pay shipping costs

0 - 100 Doses > \$50.00 + GST

101 - 200 Doses > \$45.00 + GST

201+ Doses > Negotiable



Jock Nivison: 0497 762 977 | Grant Nivison: 02 6777 2525 yalgoopartnership@bigpond.com | www.yalgoogenetics.com.au